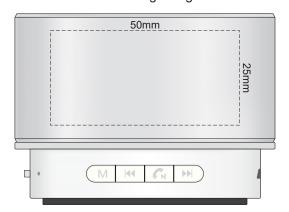

100% of Actual Size Laser Engraving

100% of Actual Size Laser Engraving

Engraves to an oxidised white

100% of Actual Size Direct Digital - Gunmetal Speaker

Please be aware the artwork will be significantly affected by the holes in the speaker cover.