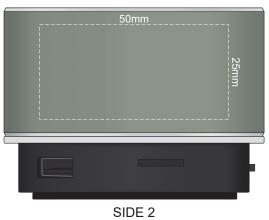

100% of Actual Size Laser Engraving

100% of Actual Size Laser Engraving

Engraves to an oxidised white

100% of Actual Size Direct Digital - Gunmetal Speaker

Please be aware the artwork will be significantly affected by the holes in the speaker cover.

**Direct Digital Template** 

100% of Actual Size Direct Digital - Silver Speaker

Please be aware the artwork will be significantly affected by the holes in the speaker cover.

**Direct Digital Template** 