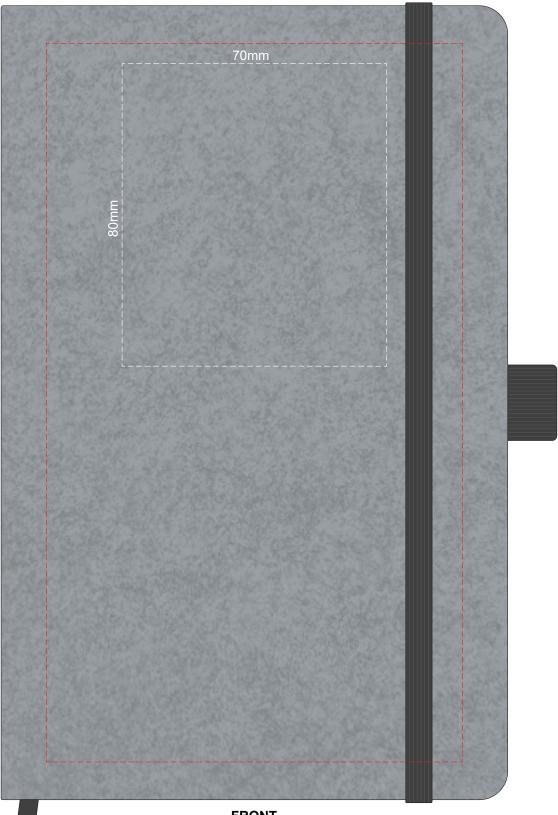

100% of Actual Size Colourflex Transfer

**FRONT** 

Branding area can be moved anywhere within the red line.

100% of Actual Size Colourflex Transfer

Branding area can be moved anywhere within the red line.