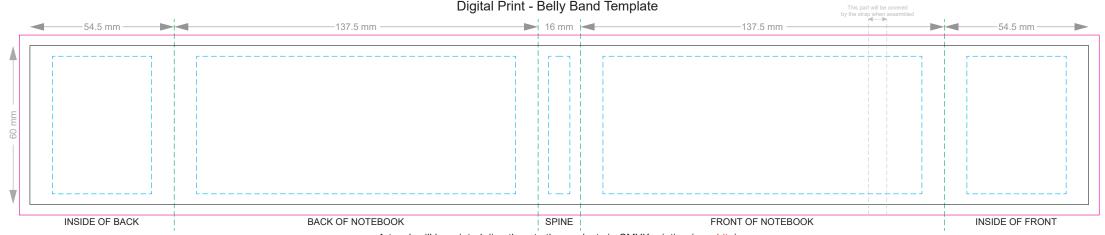

## 70% of Actual Size Digital Print - Belly Band Template

Artwork will be printed directly onto the product via CMYK printing (no white), colours will not be vibrant due to white ink not being available for this process

Green Line = Fold Lines when assembled on notebook
Blue Line = The SIGNIFICANT PRINT AREA
(Keep all critical images & text within this box)
Black Line = Maximum print area
Pink Line = Bleed off to here