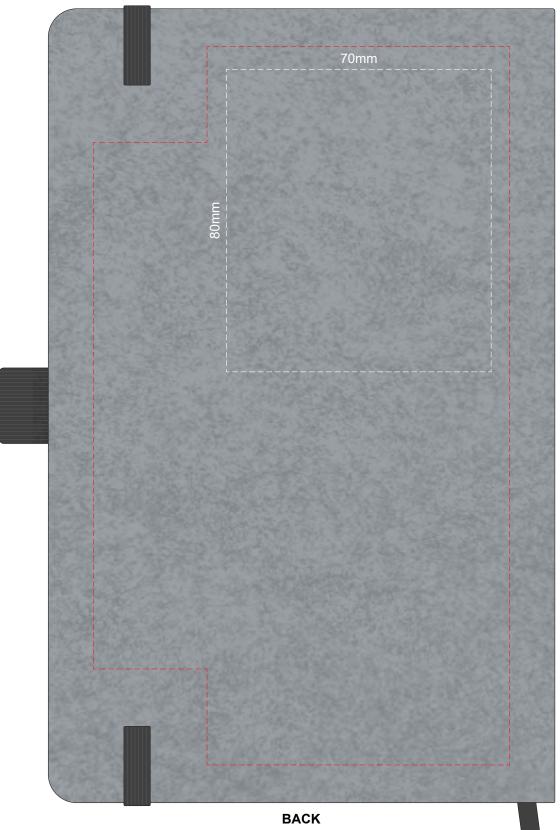

100% of Actual Size Colourflex Transfer

**FRONT** 

Branding area can be moved anywhere within the red line.

100% of Actual Size Colourflex Transfer

Branding area can be moved anywhere within the red line.