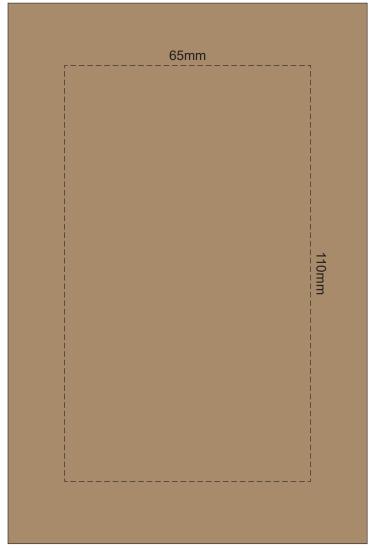

## 100% of Actual Size Digital Packaging Print FRONT

Artwork will be printed directly onto the product via CMYK printing (no white), colours will not be vibrant due to white ink not being available for this process.