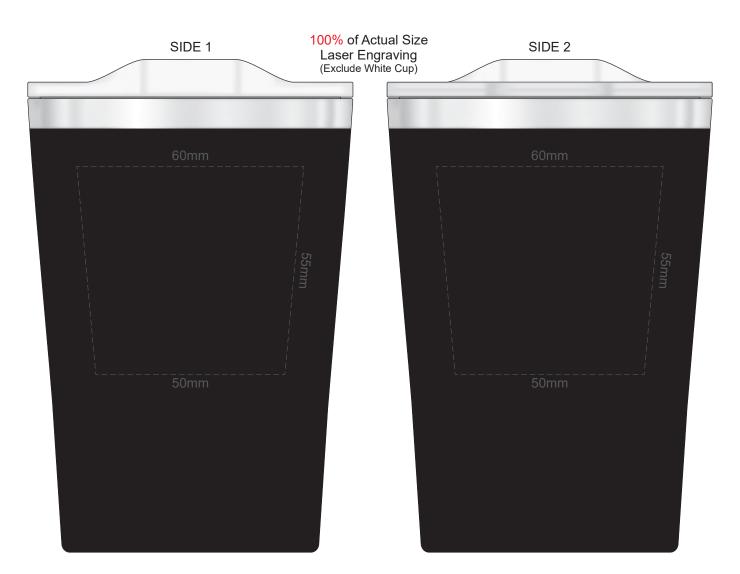

Red Line = Exact opposites of the product (centre artwork to the red line)



Please be aware that artwork will adhere to the shape of the product. Therefore, linear shapes that utilise the full print area may appear skewed from the side perspective due to the tapered nature of the product.

Engraves to a Shiny Steel Finish

## 100% of Actual Size Digital Packaging Print FRONT





Artwork will be printed directly onto the product via CMYK printing (no white), colours will not be vibrant due to white ink not being available for this process.

## **GIFT BOX SLEEVE**

60% of Actual Size Digital Label



Blue Line = The SIGNIFICANT PRINT AREA
(Keep all critical images & text within this box)
Black Line = Maximum print area
Pink Line = Bleed off to here
Red Line = Fold Line