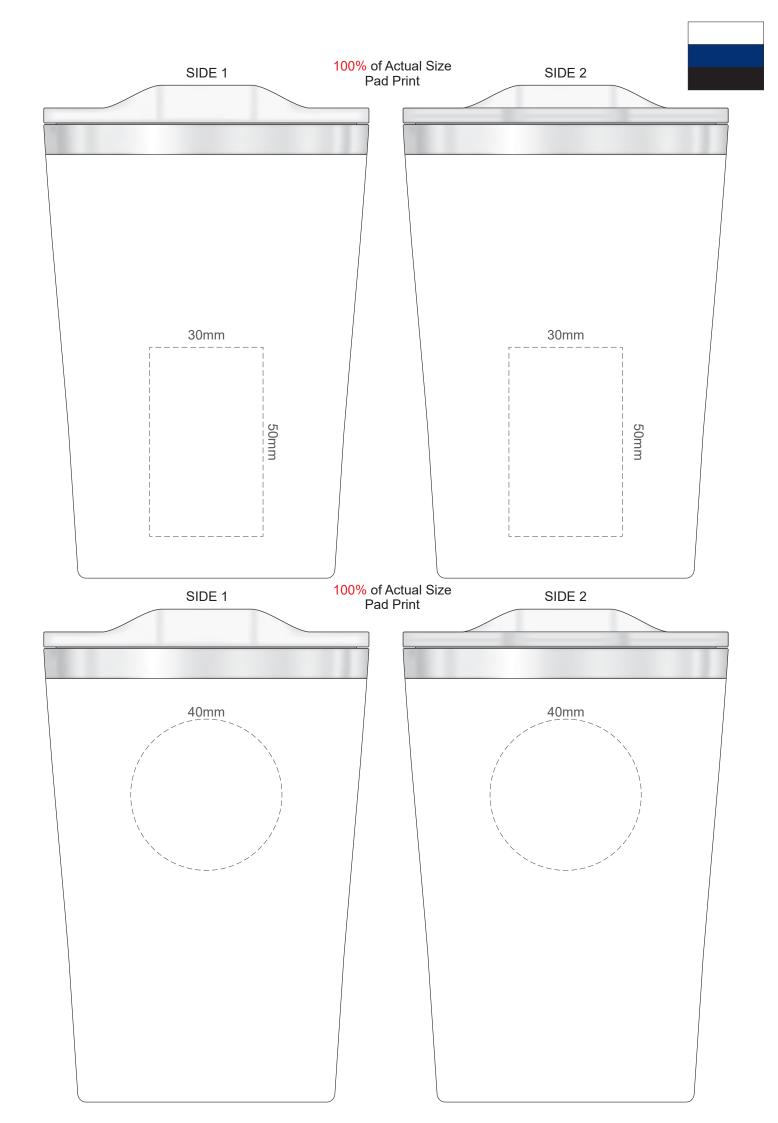

Red Line = Exact opposites of the product (centre artwork to the red line)

Please be aware that artwork will adhere to the shape of the product. Therefore, linear shapes that utilise the full print area may appear skewed from the side perspective due to the tapered nature of the product.