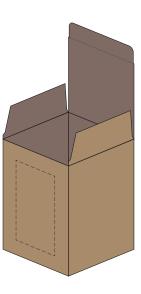

## **GIFT BOX SLEEVE**

60% of Actual Size Digital Label

Blue Line = The SIGNIFICANT PRINT AREA
(Keep all critical images & text within this box)
Black Line = Maximum print area
Pink Line = Bleed off to here
Red Line = Fold Line