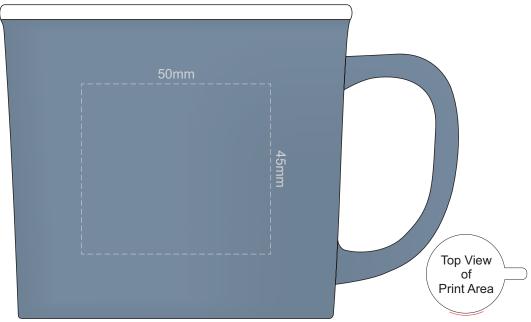

## 100% of Actual Size Pad Print

QUALITY OF CERAMICS

Due to the inherent properties of ceramic ware produced by foreign manufacturers, there may be small imperfections or irregularities which should not be perceived as defective. Variations in materials, firing temperatures and colour pigments may result in variations in glaze and imprint colours. These variations must be considered acceptable.