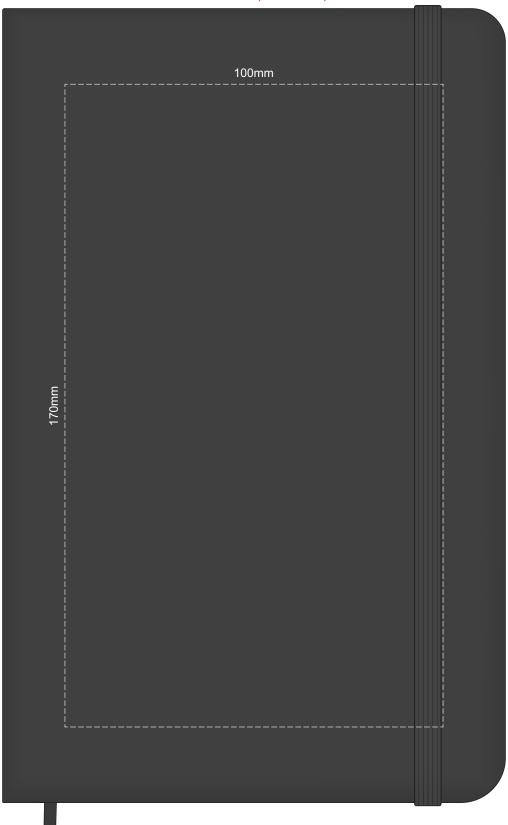

#### 100% of Actual Size Debossing Front Cover Debossing XL Front Cover

Reef Blue
Sapphire Blue
Prussian Blue