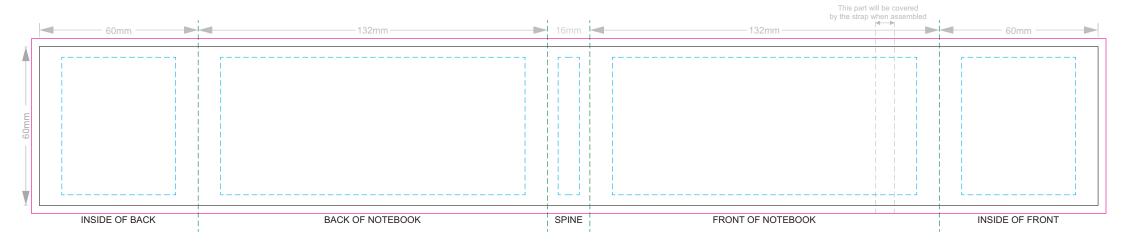

# 70% of Actual Size Digital Print - Belly Band Template

Green Line = Fold Lines when assembled on notebook
Blue Line = The SIGNIFICANT PRINT AREA
(Keep all critical images & text within this box)
Black Line = Maximum print area
Pink Line = Bleed off to here