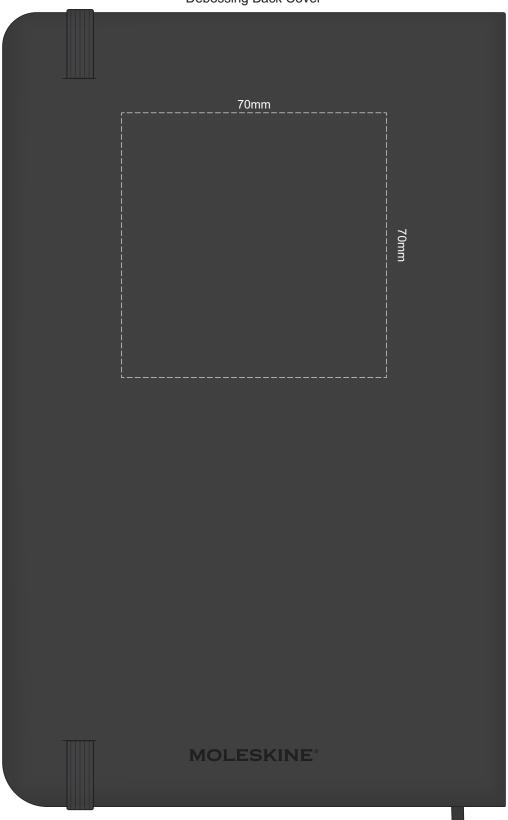

### 100% of Actual Size Screen Print (one colour)



Sapphire Blue

#### 100% of Actual Size Debossing Front Cover Debossing XL Front Cover



Reef Blue
Sapphire Blue
Prussian Blue

## 100% of Actual Size Debossing Back Cover



Sapphire Blue

#### 70% of Actual Size Pad Print Front End-Paper

| 55mm<br>65mm | In case of loss, please return to:  As a reward: \$ |
|--------------|-----------------------------------------------------|
| M            |                                                     |

Branding area can be moved anywhere within the red lines.

Reef Blue
Sapphire Blue

## 70% of Actual Size Pad Print Back End-Paper



Branding area can be moved anywhere within the red lines.

Reef Blue
Sapphire Blue
Prussian Blue

# 70% of Actual Size Digital Print - Belly Band Template





Green Line = Fold Lines when assembled on notebook
Blue Line = The SIGNIFICANT PRINT AREA
(Keep all critical images & text within this box)
Black Line = Maximum print area
Pink Line = Bleed off to here

Reef Blue

Sapphire B