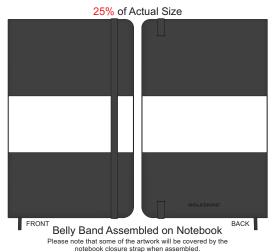

# 70% of Actual Size Digital Print - Belly Band Template

Green Line = Fold Lines when assembled on notebook
Blue Line = The SIGNIFICANT PRINT AREA
(Keep all critical images & text within this box)
Black Line = Maximum print area
Pink Line = Bleed off to here