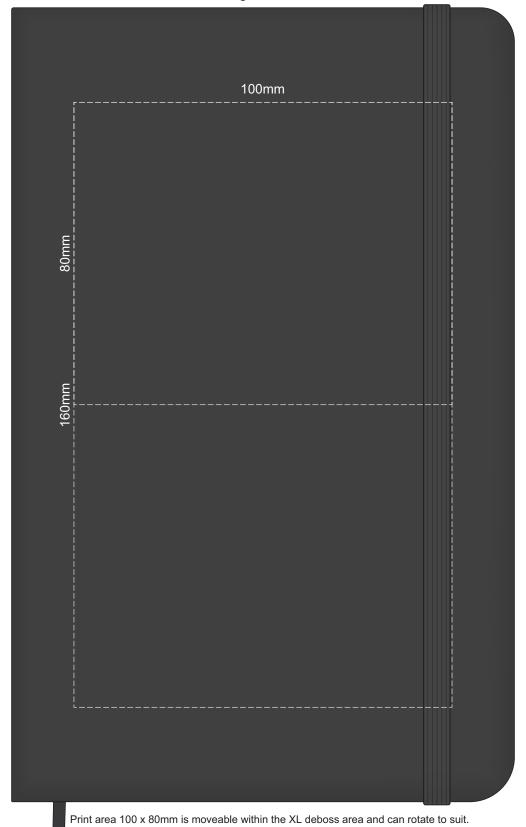

#### 100% of Actual Size Debossing Front Cover Debossing XL Front Cover

Reef Blue
Sapphire Blue
Prussian Blue