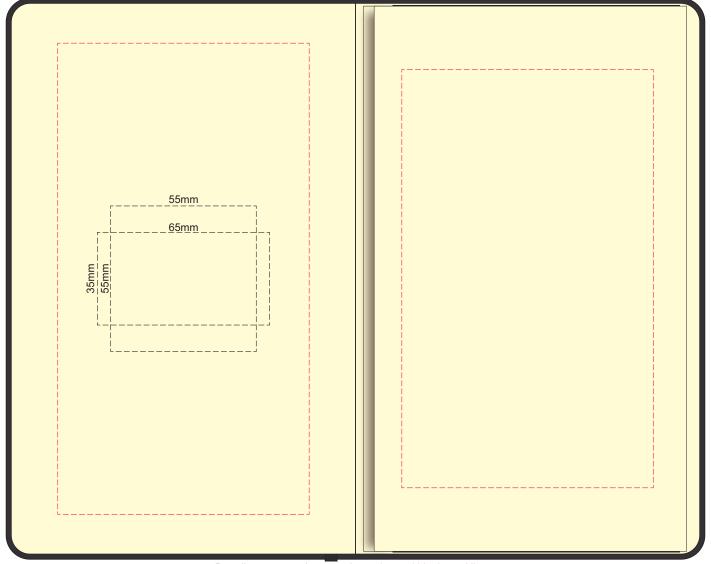

#### 70% of Actual Size Pad Print Front End-Paper

| 55mm<br>65mm | In case of loss, please return to:  As a reward: \$ |
|--------------|-----------------------------------------------------|
| M            |                                                     |

Branding area can be moved anywhere within the red lines.

Reef Blue
Sapphire Blue