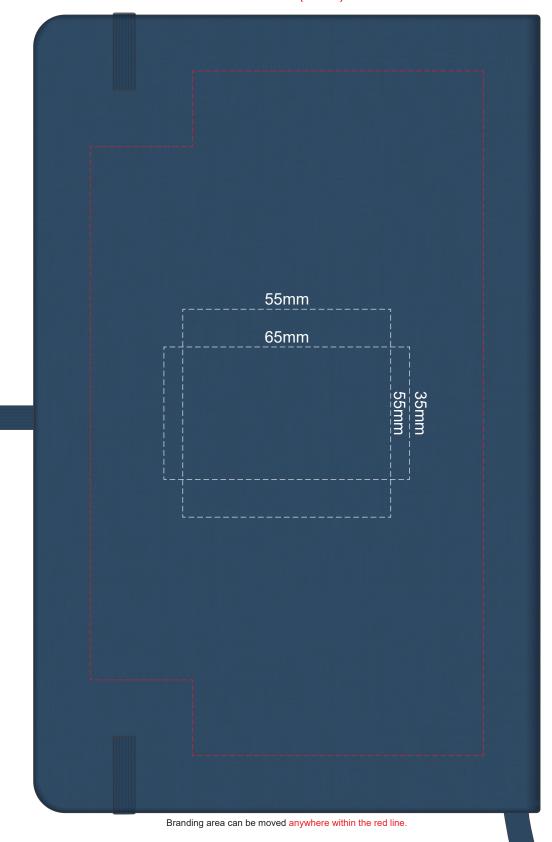

100% of Actual Size Pad Print



## 100% of Actual Size Pad Print (Back)



# 100% of Actual Size Screen Print (one colour)







# 100% of Actual Size Direct Digital



## 100% of Actual Size Debossing Debossing XL



Print area 100 x 100mm is moveable within the XL deboss area and can rotate to suit.

### 100% of Actual Size Debossing







Artwork will be printed directly onto the product via CMYK printing (no white), colours will not be vibrant due to white ink not being available for this process Green Line = Fold Lines when assembled on notebook

Blue Line = The SIGNIFICANT PRINT AREA

(Keep all critical images & text within this box)

Black Line = Maximum print area Pink Line = Bleed off to here