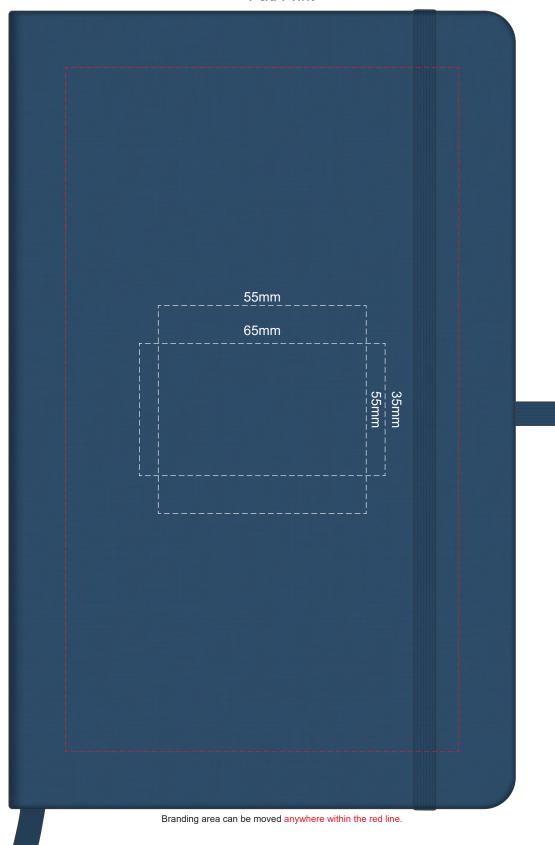

100% of Actual Size Pad Print



## 100% of Actual Size Pad Print (Back)



# 100% of Actual Size Screen Print (one colour)







# 100% of Actual Size Direct Digital



## 100% of Actual Size Debossing Debossing XL



Print area 100 x 100mm is moveable within the XL deboss area and can rotate to suit.

### 100% of Actual Size Debossing







Artwork will be printed directly onto the product via CMYK printing (no white), colours will not be vibrant due to white ink not being available for this process Green Line = Fold Lines when assembled on notebook

Blue Line = The SIGNIFICANT PRINT AREA

(Keep all critical images & text within this box)

Black Line = Maximum print area Pink Line = Bleed off to here