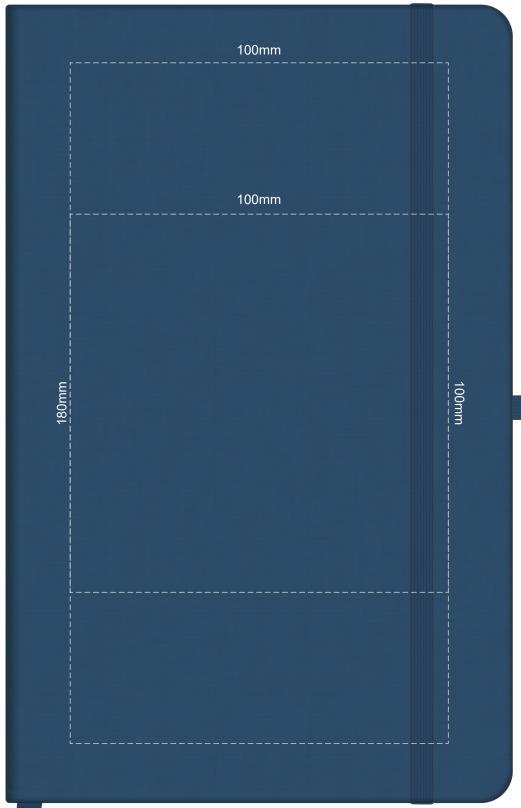

100% of Actual Size Pad Print



## 100% of Actual Size Pad Print (Back)



# 100% of Actual Size Screen Print (one colour)







# 100% of Actual Size Direct Digital



## 100% of Actual Size Debossing Debossing XL



Print area 100 x 100mm is moveable within the XL deboss area and can rotate to suit.

### 100% of Actual Size Debossing







Artwork will be printed directly onto the product via CMYK printing (no white), colours will not be vibrant due to white ink not being available for this process Green Line = Fold Lines when assembled on notebook

Blue Line = The SIGNIFICANT PRINT AREA

(Keep all critical images & text within this box)

Black Line = Maximum print area Pink Line = Bleed off to here