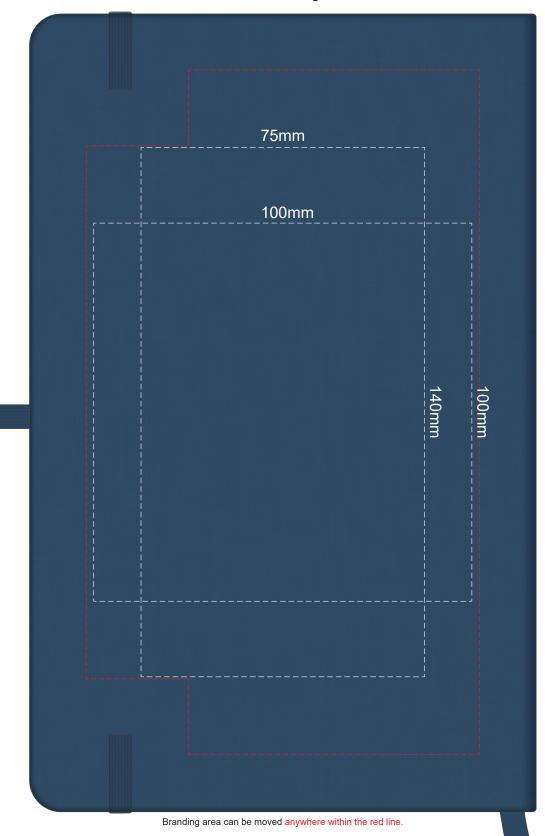

## 100% of Actual Size Debossing Debossing XL

Print area 100 x 100mm is moveable within the XL deboss area and can rotate to suit.