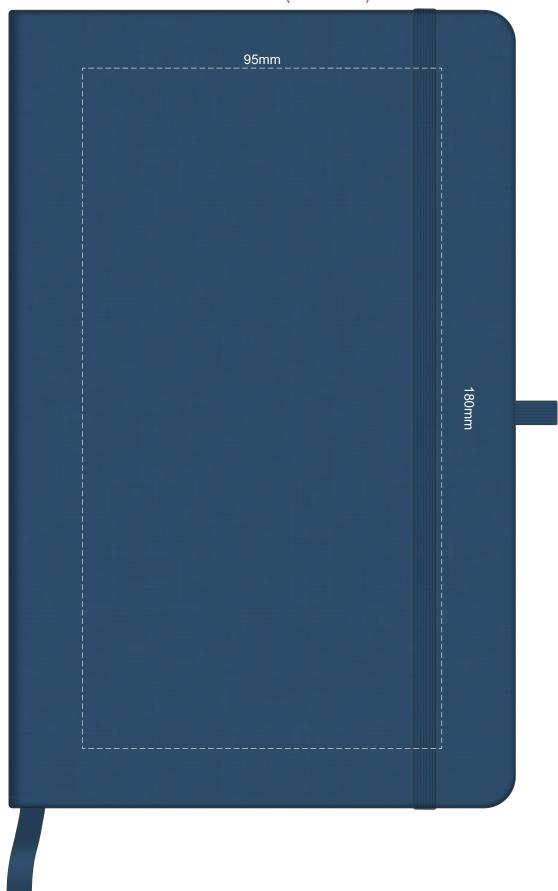

100% of Actual Size Pad Print



## 100% of Actual Size Pad Print (Back)



# 100% of Actual Size Screen Print (one colour)







# 100% of Actual Size Direct Digital



## 100% of Actual Size Debossing Debossing XL



Print area 100 x 100mm is moveable within the XL deboss area and can rotate to suit.

### 100% of Actual Size Debossing







Artwork will be printed directly onto the product via CMYK printing (no white), colours will not be vibrant due to white ink not being available for this process Green Line = Fold Lines when assembled on notebook

Blue Line = The SIGNIFICANT PRINT AREA

(Keep all critical images & text within this box)

Black Line = Maximum print area Pink Line = Bleed off to here