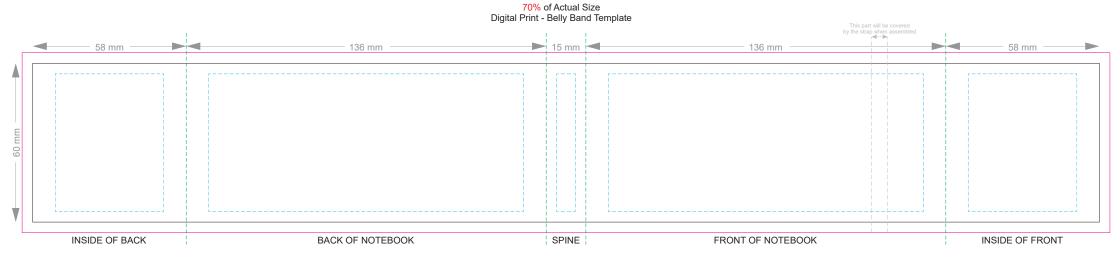

# 100% of Actual Size Direct Digital

### 100% of Actual Size Debossing

Artwork will be printed directly onto the product via CMYK printing (no white), colours will not be vibrant due to white ink not being available for this process Green Line = Fold Lines when assembled on notebook

Blue Line = The SIGNIFICANT PRINT AREA

(Keep all critical images & text within this box)

Black Line = Maximum print area Pink Line = Bleed off to here