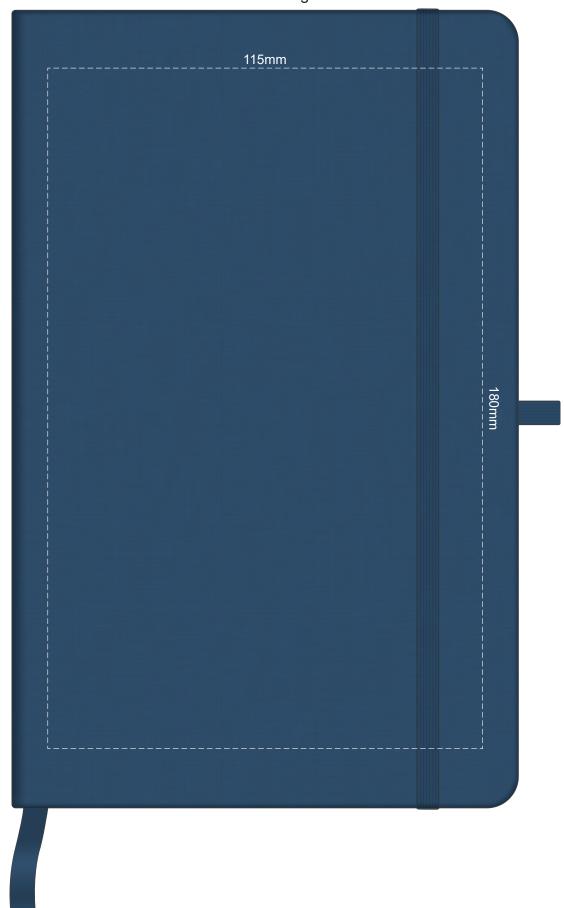

100% of Actual Size Pad Print



## 100% of Actual Size Pad Print (Back)



# 100% of Actual Size Screen Print (one colour)







# 100% of Actual Size Direct Digital



## 100% of Actual Size Debossing Debossing XL



Print area 100 x 100mm is moveable within the XL deboss area and can rotate to suit.

### 100% of Actual Size Debossing







Artwork will be printed directly onto the product via CMYK printing (no white), colours will not be vibrant due to white ink not being available for this process Green Line = Fold Lines when assembled on notebook

Blue Line = The SIGNIFICANT PRINT AREA

(Keep all critical images & text within this box)

Black Line = Maximum print area Pink Line = Bleed off to here