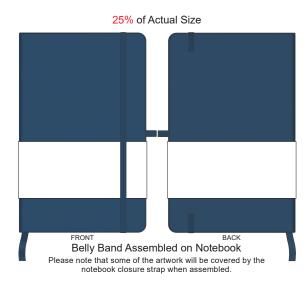

### 100% of Actual Size Debossing

Artwork will be printed directly onto the product via CMYK printing (no white), colours will not be vibrant due to white ink not being available for this process Green Line = Fold Lines when assembled on notebook