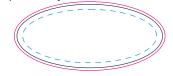

Engraves to a Matt Brown Finish

70% of Actual Size Resin Dome - 55x24mm Rectangle or Oval

Due to the uneven surface of the portfolio, print may show some variance.

Blue Line = The SIGNIFICANT PRINT AREA (Keep all critical images & text within this box) Black Line = Maximum print area Pink Line = Bleed off to here

Blue Line = The SIGNIFICANT PRINT AREA (Keep all critical images & text within this box) Black Line = Maximum print area Pink Line = Bleed off to here