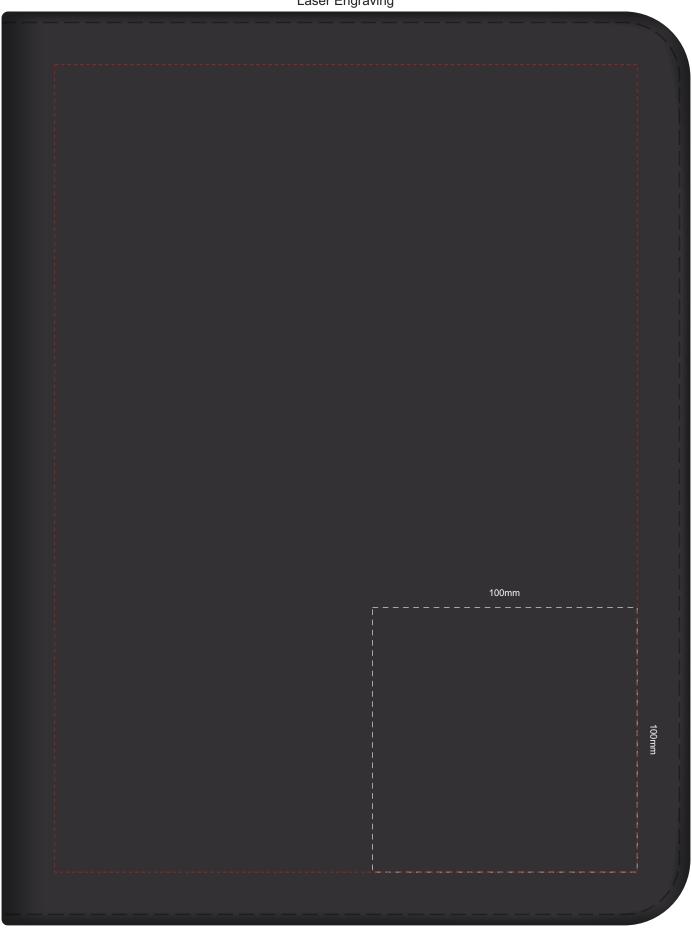

Branding area can be moved anywhere within the red line. Due to the uneven surface of the portfolio, print may show some variance.

70% of Actual Size Laser Engraving

Branding area can be moved anywhere within the red line. Due to the uneven surface of the portfolio, print may show some variance.