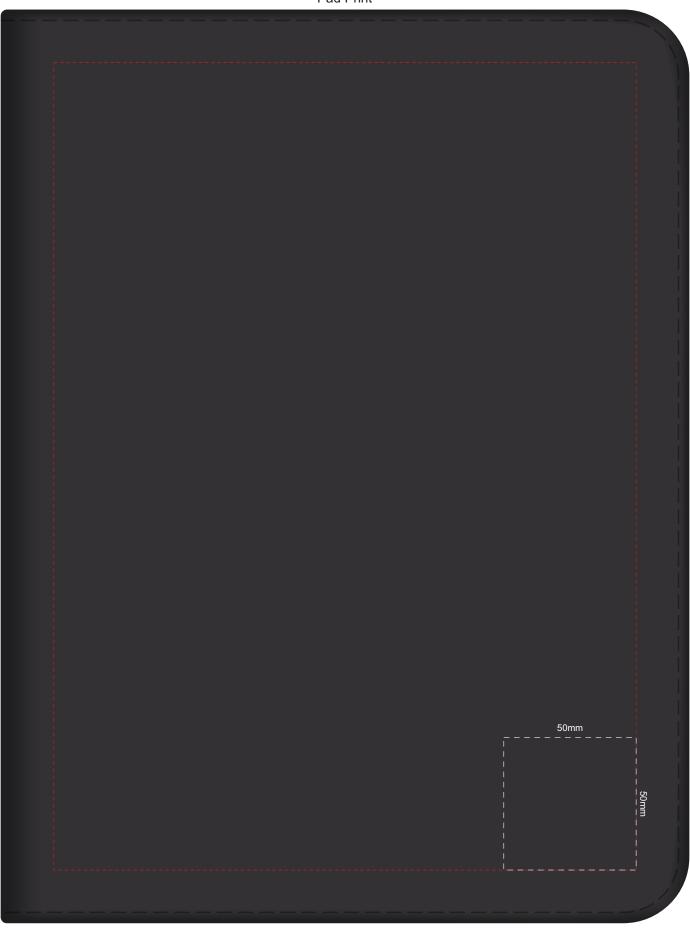

Branding area can be moved anywhere within the red line. Due to the uneven surface of the portfolio, print may show some variance.

70% of Actual Size Laser Engraving

Branding area can be moved anywhere within the red line. Due to the uneven surface of the portfolio, print may show some variance.