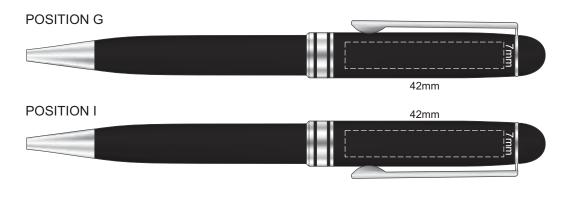

#### 100% of Actual Size Laser Engraving

Silver Engraves to a Natural Etch

Colours Engraves to a Shiny Steel Finish