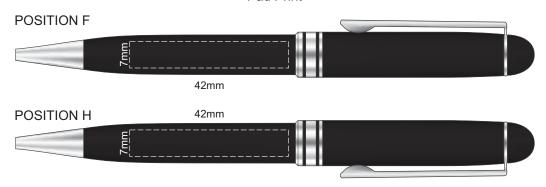

#### 100% of Actual Size Pad Print



### 100% of Actual Size Pad Print



#### 100% of Actual Size Laser Engraving



Silver Engraves to a Natural Etch

Colours Engraves to a Shiny Steel Finish

# 100% of Actual Size Pad Print (black box)



Branding area can be moved anywhere within the red line.

Resin Dome - 55x24mm Oval or Rectangle



Branding area can be moved anywhere within the red line.



Blue Line = The SIGNIFICANT PRINT AREA (Keep all critical images & text within this box) Black Line = Maximum print area Pink Line = Bleed off to here

## Resin Dome - 55x24mm Oval or Rectangle



Branding area can be moved anywhere within the red line.



Blue Line = The SIGNIFICANT PRINT AREA (Keep all critical images & text within this box) Black Line = Maximum print area Pink Line = Bleed off to here