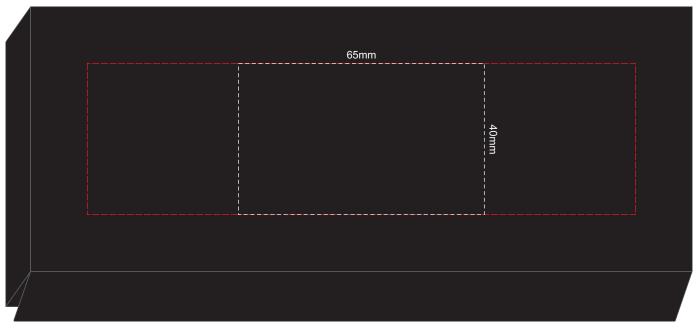

# 100% of Actual Size Pad Print (black box)

Branding area can be moved anywhere within the red line.

Resin Dome - 55x24mm Oval or Rectangle

Branding area can be moved anywhere within the red line.

Blue Line = The SIGNIFICANT PRINT AREA (Keep all critical images & text within this box) Black Line = Maximum print area Pink Line = Bleed off to here

## Resin Dome - 55x24mm Oval or Rectangle

Branding area can be moved anywhere within the red line.

Blue Line = The SIGNIFICANT PRINT AREA (Keep all critical images & text within this box) Black Line = Maximum print area Pink Line = Bleed off to here