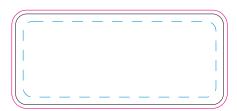

# 100% of Actual Size Pad Print (black box)

Branding area can be moved anywhere within the red line.

Resin Dome - 55x24mm Oval or Rectangle

Branding area can be moved anywhere within the red line.

Blue Line = The SIGNIFICANT PRINT AREA (Keep all critical images & text within this box) Black Line = Maximum print area Pink Line = Bleed off to here

## Resin Dome - 55x24mm Oval or Rectangle

Branding area can be moved anywhere within the red line.

Blue Line = The SIGNIFICANT PRINT AREA (Keep all critical images & text within this box) Black Line = Maximum print area Pink Line = Bleed off to here