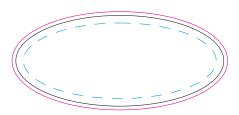

# 100% of Actual Size Pad Print (black box)

Branding area can be moved anywhere within the red line.

Resin Dome - 55x24mm Oval or Rectangle

Branding area can be moved anywhere within the red line.

Blue Line = The SIGNIFICANT PRINT AREA (Keep all critical images & text within this box) Black Line = Maximum print area Pink Line = Bleed off to here

## Resin Dome - 55x24mm Oval or Rectangle

Branding area can be moved anywhere within the red line.

Blue Line = The SIGNIFICANT PRINT AREA (Keep all critical images & text within this box) Black Line = Maximum print area Pink Line = Bleed off to here