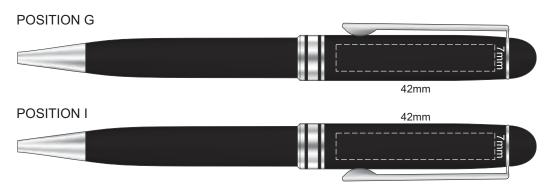

#### 100% of Actual Size Pad Print



### 100% of Actual Size Pad Print



#### 100% of Actual Size Laser Engraving



Silver Engraves to a Natural Etch

Colours Engraves to a Shiny Steel Finish

# 100% of Actual Size Pad Print (black box)



Branding area can be moved anywhere within the red line.

Resin Dome - 55x24mm Oval or Rectangle



Branding area can be moved anywhere within the red line.



Blue Line = The SIGNIFICANT PRINT AREA (Keep all critical images & text within this box) Black Line = Maximum print area Pink Line = Bleed off to here

## Resin Dome - 55x24mm Oval or Rectangle



Branding area can be moved anywhere within the red line.



Blue Line = The SIGNIFICANT PRINT AREA (Keep all critical images & text within this box) Black Line = Maximum print area Pink Line = Bleed off to here