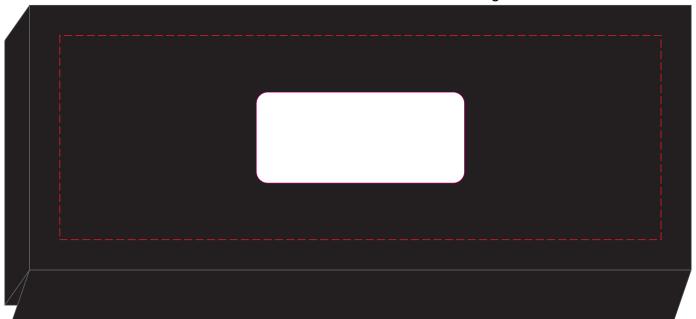

# 100% of Actual Size Pad Print (black box)

Branding area can be moved anywhere within the red line.

Resin Dome - 55x24mm Oval or Rectangle

Branding area can be moved anywhere within the red line.

Blue Line = The SIGNIFICANT PRINT AREA (Keep all critical images & text within this box) Black Line = Maximum print area Pink Line = Bleed off to here

## Resin Dome - 55x24mm Oval or Rectangle

Branding area can be moved anywhere within the red line.

Blue Line = The SIGNIFICANT PRINT AREA (Keep all critical images & text within this box) Black Line = Maximum print area Pink Line = Bleed off to here