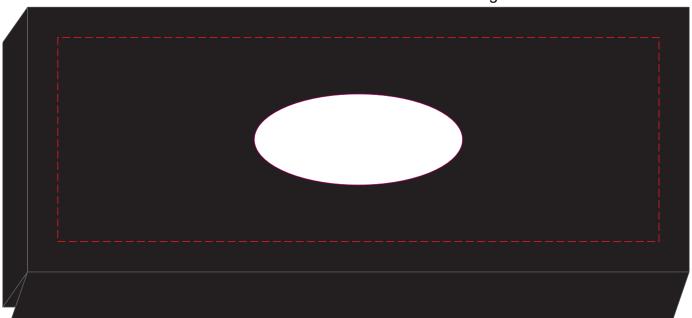

# 100% of Actual Size Pad Print (black box)

Branding area can be moved anywhere within the red line.

Resin Dome - 55x24mm Oval or Rectangle

Branding area can be moved anywhere within the red line.

Blue Line = The SIGNIFICANT PRINT AREA (Keep all critical images & text within this box) Black Line = Maximum print area Pink Line = Bleed off to here

## Resin Dome - 55x24mm Oval or Rectangle

Branding area can be moved anywhere within the red line.

Blue Line = The SIGNIFICANT PRINT AREA (Keep all critical images & text within this box) Black Line = Maximum print area Pink Line = Bleed off to here