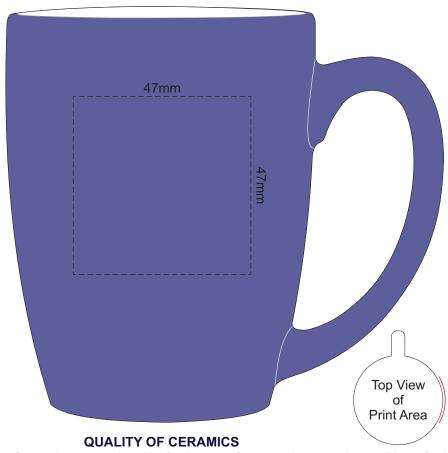

100% of Actual Size Pad Print

Due to the inherent properties of ceramic ware produced by foreign manufacturers, there may be small imperfections or irregularities which should not be perceived as defective. Variations in materials, firing temperatures and colour pigments may result in variations in glaze and imprint colours. These variations must be considered acceptable.