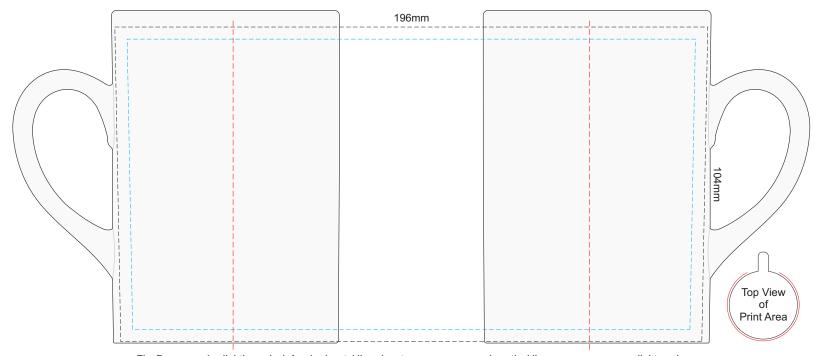

## 80% of Actual Size Sublimation

The Roma mug is slightly conical. Any horizontal lines in art may appear curved, vertical lines may appear on a slight angle. Please note there will be a white space between the top of the artwork and the lip of the mug. Bleeding artwork off the top is not possible.

Blue Line = The SIGNIFICANT PRINT AREA (Keep all critical images & text within this box) Black Line = Maximum print area Red Line = Exact opposites of the product (centre artwork to the red line)