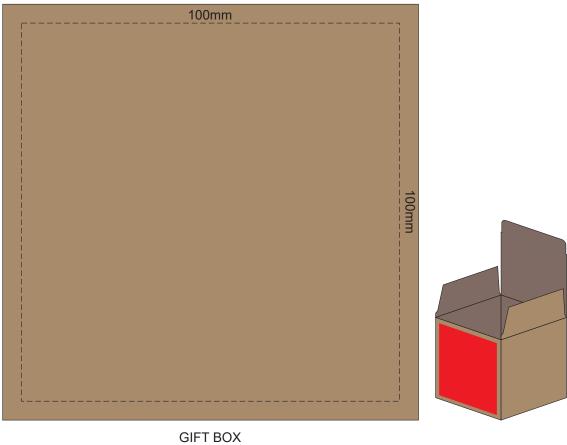

Top View

of

Print Area

100% of Actual Size Digital Packaging Print

FRONT

Artwork will be printed directly onto the product via CMYK printing (no white), colours will not be vibrant due to white ink not being available for this process.