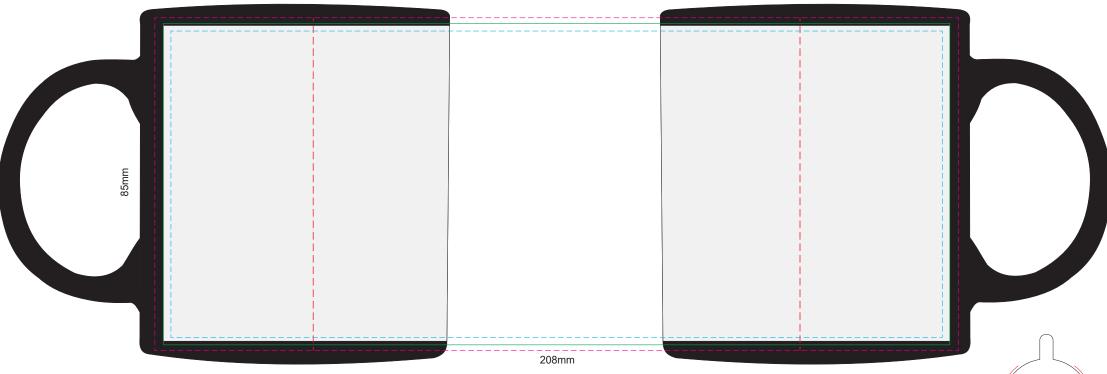

100% of Actual Size Sublimation

Please note there will be a Black space between the top of the artwork and the lip of the mug. Bleeding artwork off the top is not possible.

## QUALITY OF CERAMICS

Blue Line = The SIGNIFICANT PRINT AREA (Keep all critical images & text within this box) GreenLine = Maximum print area Pink Line = Bleed line Red Line = Exact opposites of the product (centre artwork to the red line) Due to the inherent properties of ceramic ware produced by foreign manufacturers, there may be small imperfections or irregularities which should not be perceived as defective. Variations in materials, firing temperatures and colour pigments may result in variations in glaze and imprint colours. These variations must be considered acceptable.