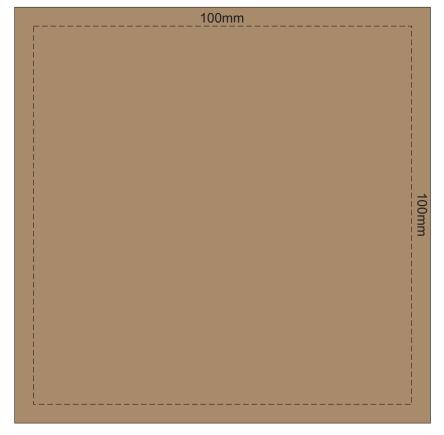

100% of Actual Size Digital Packaging Print

GIFT BOX FRONT

Artwork will be printed directly onto the product via CMYK printing (no white), colours will not be vibrant due to white ink not being available for this process.