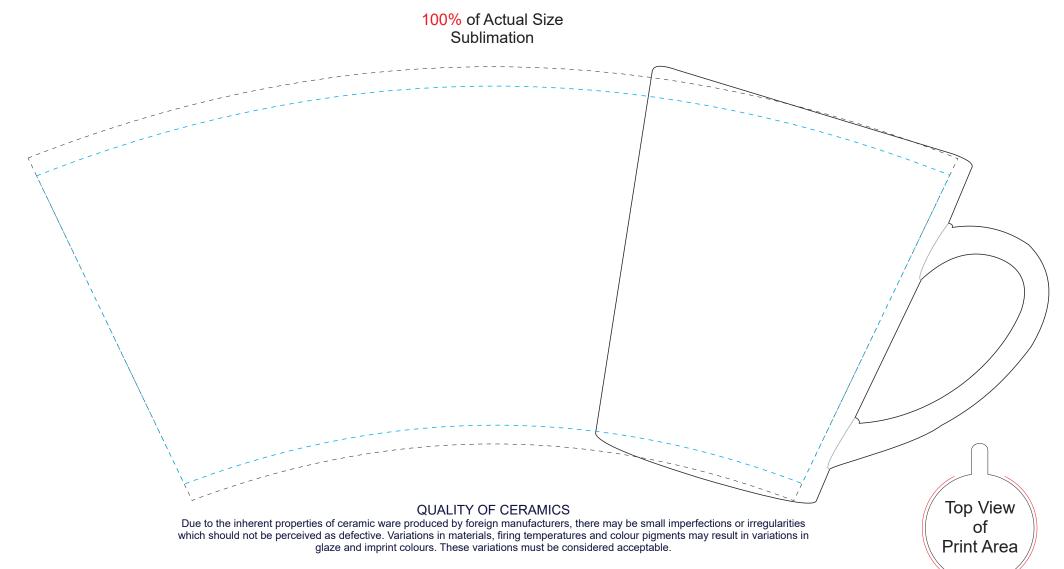

## 100% of Actual Size Sublimation

Blue Line = The SIGNIFICANT PRINT AREA (Keep all critical images & text within this box)

Green Line = Exact opposite sides of the mug

Black Line = Maximum print area

**Please Note:** Objects at the top of your artwork will have a different curve than objects near the bottom. Due to the nature of theses mugs - circular images may become slightly oval when the art is curved when printing. There will also be white space between the top of the artwork and the lip of the mug. Bleeding off the top is not possible.