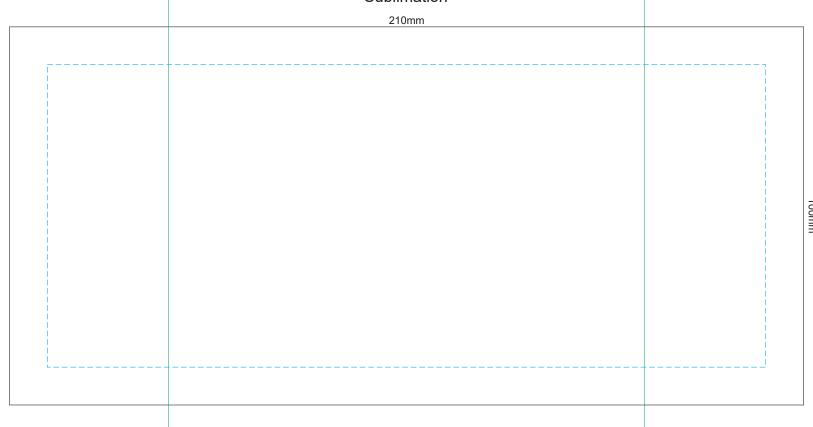

## 100% of Actual Size Sublimation

Blue Line = The SIGNIFICANT PRINT AREA (Keep all critical images & text within this box)

Green Line = Exact opposite sides of the mug

Black Line = Maximum print area

**Please Note:** Objects at the top of your artwork will have a different curve than objects near the bottom. Due to the nature of theses mugs - circular images may become slightly oval when the art is curved when printing. There will also be white space between the top of the artwork and the lip of the mug. Bleeding off the top is not possible.